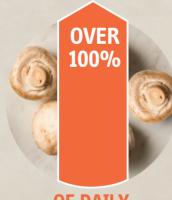

#### Mushrooms produce VITAMIN D ON SUNLIGHT EXPOSURE

100g of mushrooms provides 20% of daily vitamin D needs. But placing 100g of mushrooms in the sun for about 15 minutes can provide over 100% of daily vitamin D needs.7