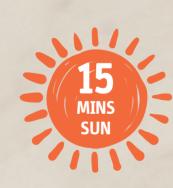

#### Mushrooms produce VITAMIN D ON SUNLIGHT EXPOSURE

100g of mushrooms provides 20% of daily vitamin D needs. But placing 100g of mushrooms in the sun for about 15 minutes can provide over 100% of daily vitamin D needs.7