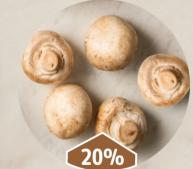

#### Mushrooms produce VITAMIN D ON SUNLIGHT EXPOSURE

100g of mushrooms provides 20% of daily vitamin D needs. But placing 100g of mushrooms in the sun for about 15 minutes can provide over 100% of daily vitamin D needs.7